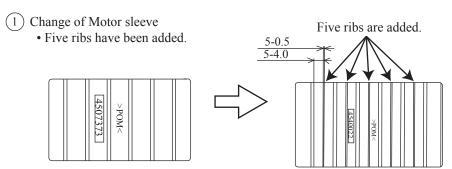

## ECHNICAL INFORMATION

February 2012

Subject Change of Motor sleeve, Stem adapter

For Models ► GN900

Country All countries

Description Motor sleeve and Stem adapter have been changed for standardization.

2 Change of Stem adapter

## Interchangeability(I/C)

|   | Item No. | Current part             | Q'ty | I/C | New part                 | Q'ty | Note |
|---|----------|--------------------------|------|-----|--------------------------|------|------|
|   | 037      | Motor sleeve<br>450737-3 | 1    | Yes | Motor sleeve<br>454002-2 | 1    |      |
| C | 051      | Stem adapter 450731-5    | 1    | Yes | Stem adapter<br>454003-0 | 1    |      |