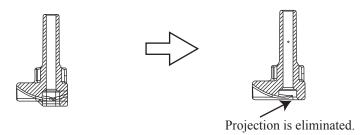

## ECHNICAL INFORMATION

February 2012

Subject Change of Motor sleeve, Stem adapter

For Models ► GN900

Country All countries

Description Motor sleeve and Stem adapter have been changed for standardization.

2 Change of Stem adapter

• Projection has been eliminated.

## Interchangeability(I/C)

|   | Item No. | Current part             | Q'ty | I/C | New part                 | Q'ty | Note |
|---|----------|--------------------------|------|-----|--------------------------|------|------|
|   | 037      | Motor sleeve<br>450737-3 | 1    | Yes | Motor sleeve<br>454002-2 | 1    |      |
| C | 051      | Stem adapter 450731-5    | 1    | Yes | Stem adapter<br>454003-0 | 1    |      |