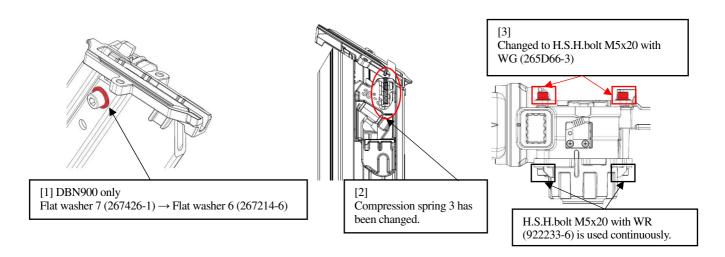

## 3 Parts information

|     | Item<br>No. | Current part                            | Q'ty | I/C          | H/S | S/P | New part                                | Q'ty | Note        |
|-----|-------------|-----------------------------------------|------|--------------|-----|-----|-----------------------------------------|------|-------------|
| [1] | 099         | FLAT WASHER 7<br>267426-1               | 1    | <b></b>      | NOK | L   | FLAT WASHER 6<br>267214-6               | 1    | DBN900 only |
| [2] | 094         | COMPRESSION<br>SPRING 3<br>232354-9     | 1    | $\downarrow$ | NOK | L   | COMPRESSION<br>SPRING 3<br>233339-8     | 1    |             |
| [3] | 067         | H.S.H.BOLT M5X20<br>WITH WR<br>922233-6 | 2    | <b>←</b>     | NOK | L   | H.S.H.BOLT M5X20<br>WITH WG<br>265D66-3 | 2    |             |